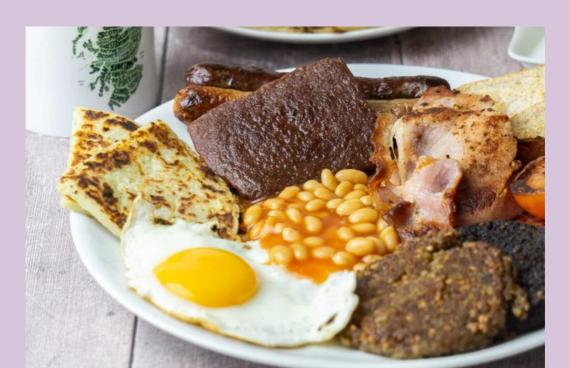

#### Classic Breakfast

Sausages, Bacon, Choice of Eggs, Beans, Toast, Potato Scone,
Black Pudding

8.75