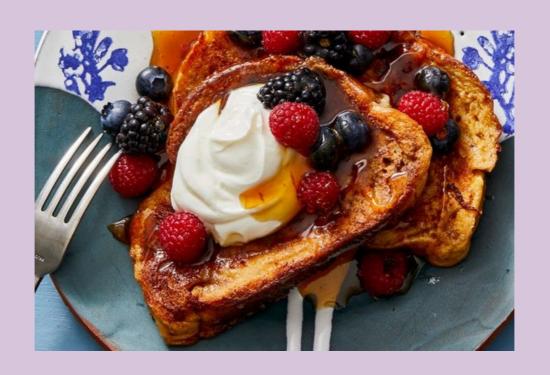

#### **Toast**

White or Brown 1.50

Brunch 11 - 12:30am

| Served with Berries, Greek Yoghurt, and Maple Syrup                           | 4.95         |
|-------------------------------------------------------------------------------|--------------|
| Pancakes Served with either Crispy Bacon and Maple Syrup or Berries and Cream | 4.95         |
| <b>Croque Monsieur</b><br>Grilled Cheese and Ham Sandwich                     | 7.50         |
| Monte Cristo Egg dipped, fried Cheese and Ham Sandwich                        | 7.50         |
| Croissants                                                                    |              |
| Plain<br>Cheese and Ham with Side Salad                                       | 2.50<br>5.50 |